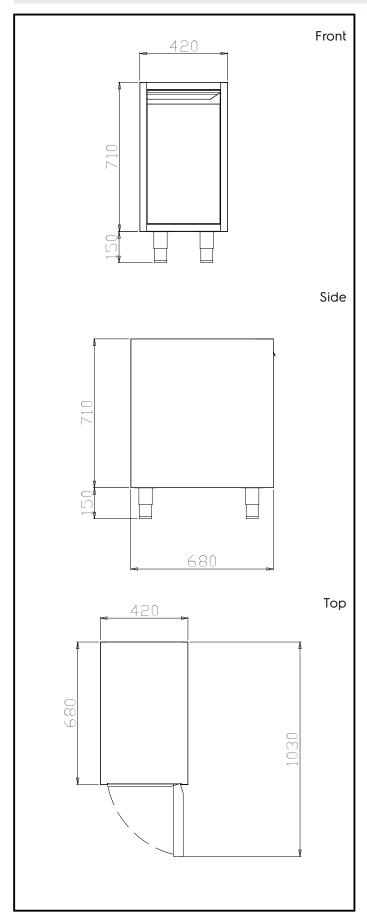

# **Key Information:**

Cabinet width: 121931 (TEG4)

330 mm Cabinet depth: 620 mm Cabinet height: 645 mm

N° of doors:

Door Type: Hinged External dimensions, Width: 400 mm External dimensions, Depth: 680 mm External dimensions, Height: 860 mm Net weight: 40 kg